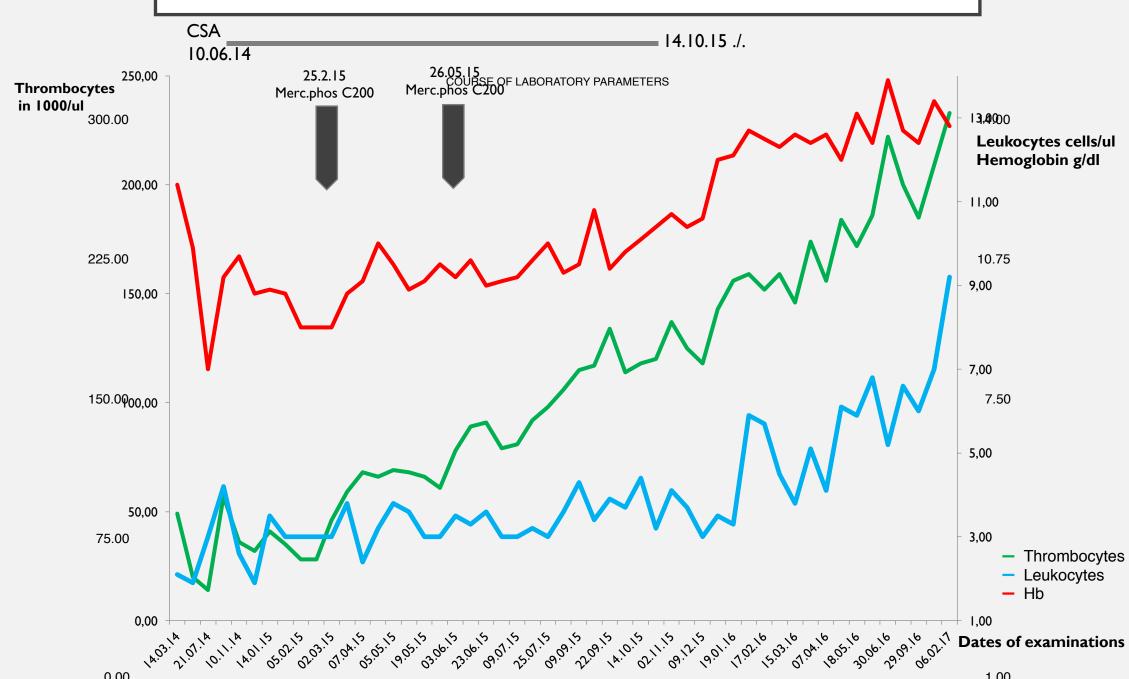

#### COURSE

- After Phosphorus C200 on 05.08.14: Thrombocytes raised from 14.000/ul to 57.000/ ul.
  - 2nd dose without response.
  - Phos. acid C200, Carc C200, Zinc C200, Ferr. met. C200 with no improvement.
- Bone marrow transplantation appointed to 07.04.15 since all children with VSAA of the University Childrens Hospital Münster got such a transplantation or died.
- Could it be a remedy in which phosphorus is only one element?