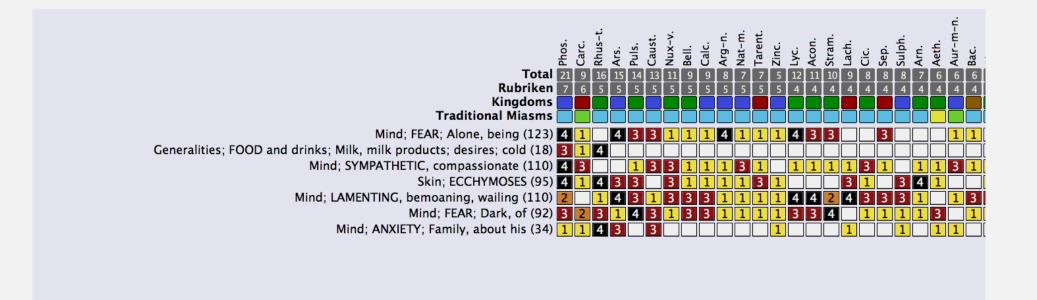

#### COURSE

- After Phosphorus C200 on 05.08.14: Thrombocytes raised from 14.000/ul to 57.000/ ul.
  - 2nd dose without response.
  - Phos. acid C200, Carc C200, Zinc C200, Ferr. met. C200 with no improvement.
- Bone marrow transplantation appointed to 07.04.15 since all children with VSAA of the University Childrens Hospital Münster got such a transplantation or died.
- Could it be a remedy in which phosphorus is only one element?