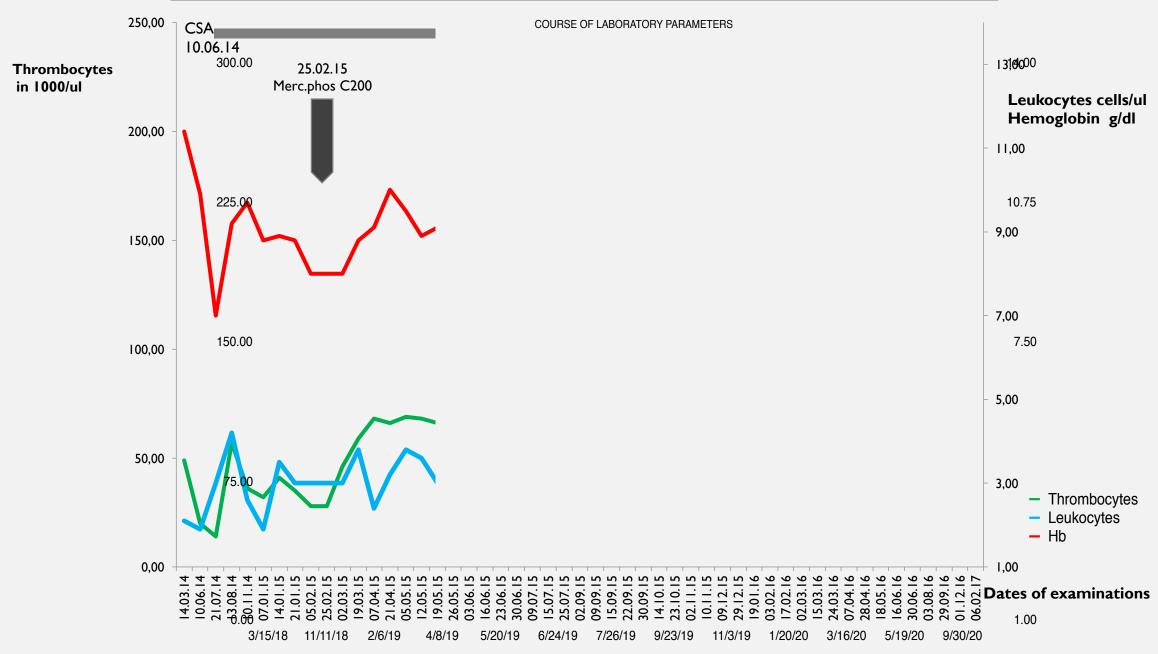

#### COURSE

- After Phosphorus C200 on 05.08.14: Thrombocytes raised from 14.000/ul to 57.000/ ul.
  - 2nd dose without response.
  - Phos. acid C200, Carc C200, Zinc C200, Ferr. met. C200 with no improvement.
- Bone marrow transplantation appointed to 07.04.15 since all children with VSAA of the University Childrens Hospital Münster got such a transplantation or died.
- Could it be a remedy in which phosphorus is only one element?