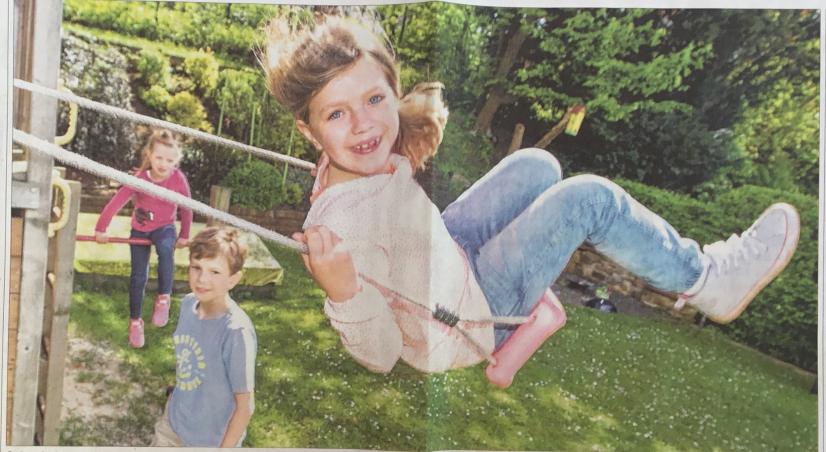

#### Einsatz gegen ningszene

NABRÜCK. Die Por am Freitagabend Sie darf wieder schwimmen, schaukeln und Eis

fallen lässt. Kurz vor Ostern, zwei Monaten ein absolutes Stammzellen, die zur Blutbil- Martjes Blutwerte langsam. so berichtet ihre Mutter, habe Tabu - holen die Bloems auf, dung erforderlich sind. Nur Die Transplantation wurde

Schaukeln war lange Zeit tabu für Martje, jetzt genießt sie es. Noch vor einigen Monaten bestand die Gefahr innerer Verletzungen. Im Hintergrund die Geschwister Matz und Beeke. Foto: Jörn Martens

# Martje darf wieder schaukeln

Achtjährige trotzt tödlicher Krankheit, aber Angst vor dem Rückschlag bleibt

THE RECEPTION OF THIS CASE

- The pediatric Oncology of the University Hospital Münster act on the assumption of delayed response to CSA therapy. They consider the fire in the room of this child as cause of the VSAA due to toxic suppression of the bone marrow.
  - The possibility of homeopathic treatment remains without discussion.
- I hope that in the near future we will get an explanation of the homeopathic principle in terms of natural sciences to establish more understanding for the "wonder" done by homeopathy.