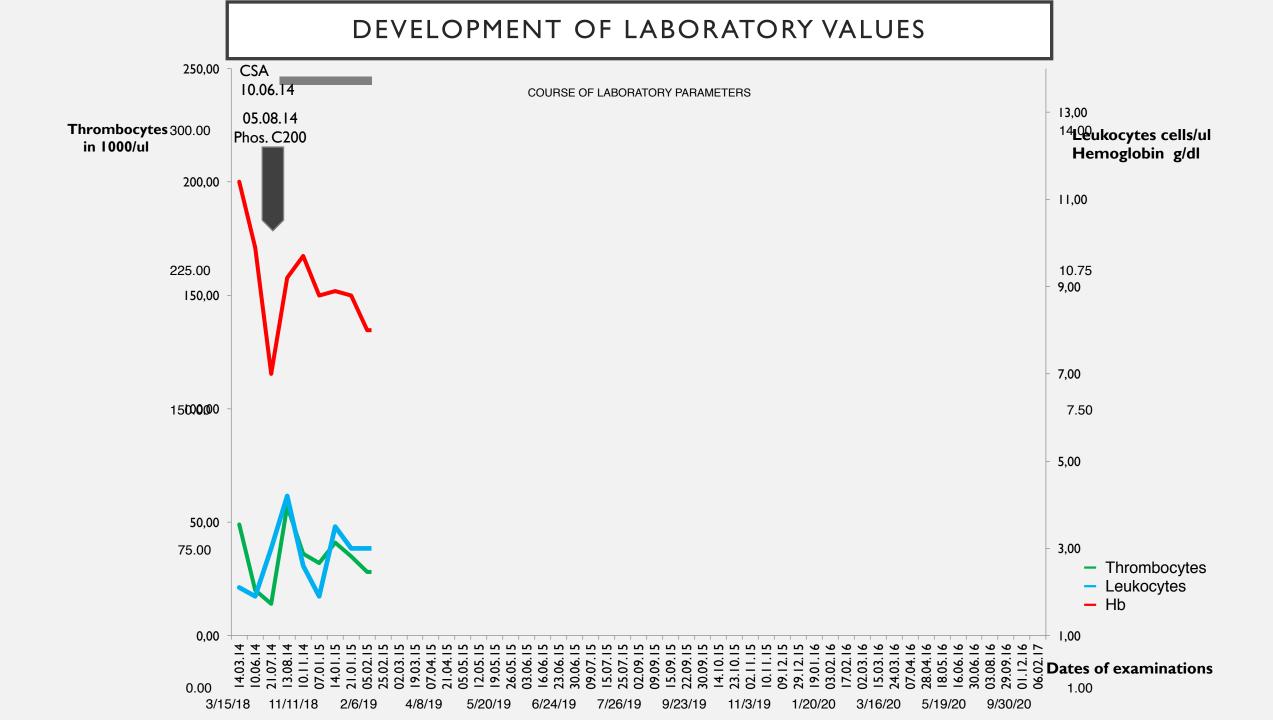

#### COURSE

- After Phosphorus C200 on 05.08.14: Thrombocytes raised from 14.000/ul to 57.000/ ul.
  - 2nd dose without response.
  - Phos. acid C200, Carc C200, Zinc C200, Ferr. met. C200 with no improvement.
- Bone marrow transplantation appointed to 07.04.15 since all children with VSAA of the University Childrens Hospital Münster got such a transplantation or died.
- Could it be a remedy in which phosphorus is only one element?